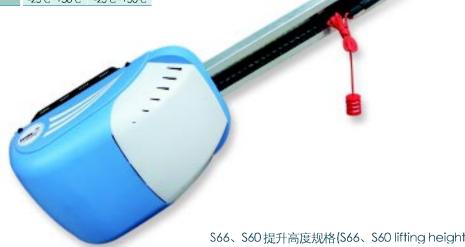

# S66 全智能型车库门开门机 S66 intelligent garage door opener

外观新颖时尚, 技术全球领先。您只需轻轻一按, 各种 复杂的设置与调试全部轻松搞定, 让您方便到底。

### 负载力自动跟踪检测曲线图

Curve of the automatic coad tracking test

It is configured with fashionable appearance and alobal leading technology. All the complicated settings and commission will be reached only by pressing the button, which gives you the biggest convenience.

- ★ \$66 adopts type C steel galvanization rail, chain type.
- ★ Automatic door opening and closing movement position check, makes manual regulation unneeded.
- \* Automatic door movement resistance curve check. It can adapt the resistance change after long period of door movement; manual load regulation is not needed.
- ★ Automatic resistance change curve follow and check during the door movement. It ensures higher tight protection sensitivity of each point during the door movement therefore better safety is provided.
- ★ The full automatic check will be finished only by pressing the button twice, it is easy to operate.
- ★ Unique patent technology of door lock during power cut keeps you away from trouble caused by it.
- ★ Two types of rated power (800N and 1000N), applicable to different dimension garage door.

### S66开门机技术参数一览表

Technical parameter of \$66 opener

| roominoa parameter or oco opener      |                    |                    |  |  |
|---------------------------------------|--------------------|--------------------|--|--|
| 型号规格(Model)                           | \$66/800           | \$66/1000          |  |  |
| 电源电压(Power)                           | AC220V±10%<br>50Hz | AC220V±10%<br>50Hz |  |  |
| 最大输入功率(Max.input power)               | 350W               | 425W               |  |  |
| 静态功耗(Unload loss)                     | ≤ 4W               | ≤ 4W               |  |  |
| 最大遥控距离(Max.remote control distance)   | 30m                | 30m                |  |  |
| 最高运行速度(Max.speed)                     | 120mm/s            | 120mm/s            |  |  |
| 最大提升力量(Max.lifting force)             | 800N               | 1000N              |  |  |
| 最大提升高度(Max.lifting height)            | 3.0m               | 3.0m               |  |  |
| 最大门体尺寸(Max.square metres of the door) | 14.5m <sup>2</sup> | 18m²               |  |  |
| 环境温度(Circumstance tempeure)           | -25°C~+50°C        | -25°C~+50°C        |  |  |