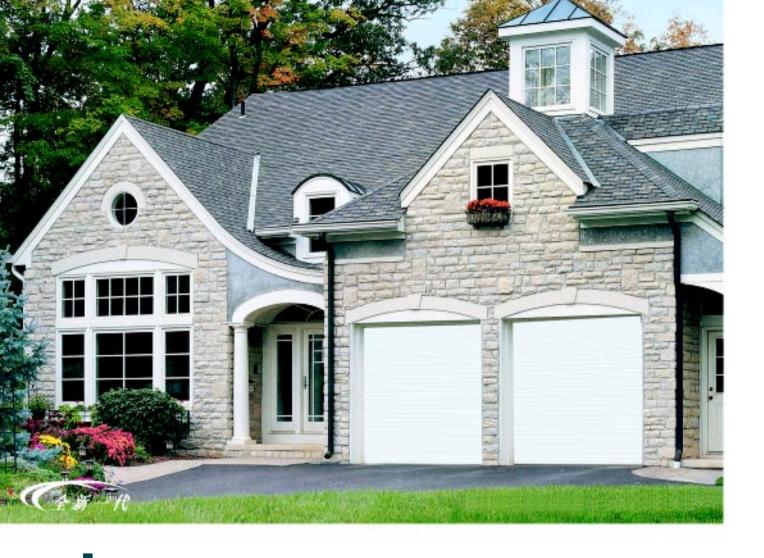

| 常规安装方式(单轨)<br>standard installation<br>(standard track)                    | ≥ 210mm            | ≥ 300mm                                                             |
| 门楣高度<br>(Height of the lintel)   | 低空安装方式(双轨)<br>lower altitade installation<br>(double track)                | ≥ 140mm            | ≥ 180mm                                                             |
|                                  | 超低安装方式(后置扭簧)<br>superior lower altitude insta-<br>uation(spring laid back) | ≥ 60mm             | ≥ 100mm                                                             |
| 纵深要求(depth)                      | 不小于门洞高度 +510mm(Wider than the height of the door<br>hole plus 510mm)       |                    | 不小于门洞高度 +1100mm(Wider than the height of the door hole plus 1100mm) |





# RDO 系列澳式卷门机 RDO rolling door operator-australia type



RDO 系列卷门机用于多种类型的家用卷门,适合单门或双门,高 度可达5米,方便、安全、可靠。







- ★ 驱动装置和控制器分离式设计,适合多种安装方式。外观时尚新颖的电气控制盒可根据客户喜好安装在 最佳位置, 给调试、使用、检修带来方便。
- ★ 采用行程记忆限位,可自行学习门体上下限位,且停电手动操作后无需重新调节行程。
- ★ 设有手动离合装置,操作方便。停电时,拉动离合拉绳,则门体转为手动操作模式,即可手动开关 门。来电时,拉动一下离合拉绳,则门体即恢复到电动运行方式。
- ★ 重要功能可以通过显示屏进行菜单式设置操作,满足您的个性化需求。
- ★ 具有关门遇阻返回、光电开关保护、总运行时间保护、防盗报警等多种保护功能。
- ★ 遥控系统采用 433.92MHz 专用滚码集成电路,每对一次码,即产生一个崭新的编码,重码几率二十亿 分之一,非常安全。
- ★ 可配置储备电源,方便停电频繁地区使用。
- ★ Driver and controller are separated, suitable for many installation methods. The beauty control box can be installed at the best position you are prefer to, makes operate, adjustment and repair conveniently.
- \* Adopt the journey limitation memory, can learn the up and down limitation position automatically, no need to ad