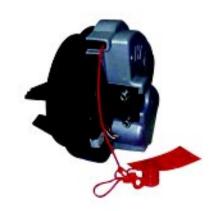

### 精美时尚的多功能锁

Delicate and voquish multifunction lock

具有门把手、应急锁与手动锁的多重功 能,结构新颖独特,操作简单方便; 采用通用防撬门锁锁芯, 钥匙铜基电脑 雕刻制作, 互开率 < 2‰。

It is configured with functions of doorknob. emergency lock and manual lock; it is original in structure and easy to operate; it adopts all-purpose anti-prv lock core; the key copper base is carved and manufactured by computer and the mal-open rate <2‰.

## 金属连接件

Metal Jodnt Parts

完美的预置配件: 让您实现快速简便的现场安装。

Perfect preset fittings: to achieve quick and easy installation on site

良好的包装: 科学的包装方式确保运输完好无损。 Good packing: packing will protect the door during transportation.