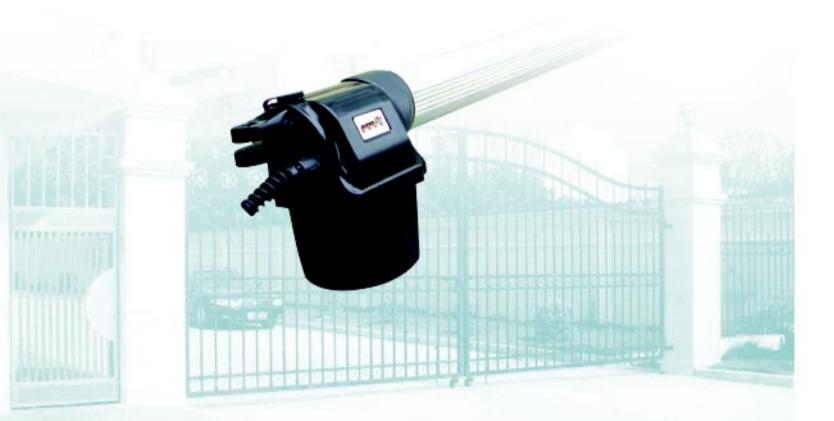

# 电动平开门 Electric swing gate operator

平开门是采用优质、耐腐蚀的型材制造, 配备遥控开关装 置。厚实、古典、粗旷、自然质朴的风格,美观实用 彰显品位。

它广泛适用于庭院、别墅、工业厂房大门。当你从繁闹 的都市回家时,两扇富有情调的艺术大门在徐徐的为你打 开,你会真正地感到一种心情的交换。这样的生活是值得 欣赏,可以回味,并愿意为之停留的。与工厂搭配起来 更是艺术与科技的完美结合,为您的企业增辉添彩。

The swing gate operator series are used to drive swing gates for industrial, commercial and residential uses. To protect the device, an electric lock is provided to install when the width of gate leaf is more than 1.5 meters. In case of power failure, an emergency release key allows operate gate manually.

- ★ Adjustable support brackets.
- ★ Controlling single or double leaf is optional.
- ★ Overheat and over-current protection.
- ★ Time-delay protection.
- ★ Emergency release key in case of power failure.
- ★ Control panel are available to infrared photocells, alarm lamp and remote controller.