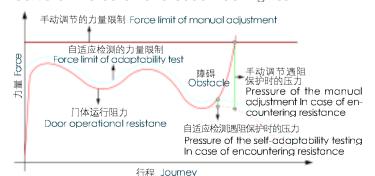

### 负载力自动跟踪检测曲线图

Curve of the automatic coad tracking test

It is configured with fashionable appearance and alobal leading technology. All the complicated settings and commission will be reached only by pressing the button, which gives you the biggest convenience.

- ★ \$66 adopts type C steel galvanization rail, chain type.
- ★ Automatic door opening and closing movement position check, makes manual regulation unneeded.
- \* Automatic door movement resistance curve check. It can adapt the resistance change after long period of door movement; manual load regulation is not needed.
- ★ Automatic resistance change curve follow and check during the door movement. It ensures higher tight protection sensitivity of each point during the door movement therefore better safety is provided.
- ★ The full automatic check will be finished only by pressing the button twice, it is easy to operate.
- ★ Unique patent technology of door lock during power cut keeps you away from trouble caused by it.
- ★ Two types of rated power (800N and 1000N), applicable to different dimension garage door.