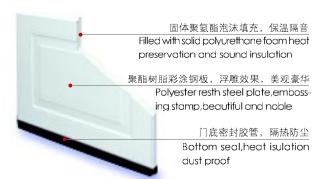

# 面涂(Finish coat) 化学处理层(Chemical conversoon coat) 素材(Steel plate)

- ★ 双层彩涂钢板: 门板的正面与背面,均采用同样 的彩涂钢板;
- ★ 聚氨酯泡沫保温层: 门板中间采用优质聚氨酯高 压发泡均匀填充,发泡密度达 40kg/m³, 所以门 板具有很好的强度及保温、隔音性能;
- ★ 两端钢制封堵;
- ★ 加强垫板: 在固定铰链及滚轮支架等部位, 预埋 有钢制加强垫板,保证门体各部位有足够的强 度,使连接及固定牢固可靠;
- ★ 外置加强筋: 门宽超过 4850mm 时,必须配置 外置加强筋,以保证门有足够的强度;
- ★ 门板厚度规格: 40mm、63mm;
- ★ 40mm 门板最宽 6500mm;
- ★ 门板单块高度在 430~550mm 之间,根据门体高 度需要选择组合;
- ★ 40mm 门板热损耗系数: K=1.0W/m²K, 已安装 门的热损耗系数: K=1.6W/m²K。

- ★ Double-layer pre-painted steel plate: the face and back of door panel adopt same pre-painted steel plate.
- \* Polyurethane foam heat preservation: the middle of door panel is filled with high quality polyurethane foam and the foam density is up to 40kg/m<sup>3</sup>. Therefore, the door panel is provided with good strength, heat preservation and sound insulation capability.
- \* Steeliness seal at both ends.
- \* Reinforcing mat: the steel reinforcing mats are embedded in the fixed gemel and trolley bracket to ensure the enough strength of door body parts and more fastness of the connection.
- ★ Outboard reinforcing rib: when the door width is beyond 4850mm, it should be configured with outboard reinforcing rib to ensure the enough strength of the door.
- ★ Door panel thickness standard: 40mm, 63mm.
- ★ The max width of 40mm door panel is 6500mm.
- $\star$  The single door panel height is between 430 $\sim$ 550mm, which can be selected according to the height of door
- ★ 40mm door panel heat consumption factor: K=1.0W/m<sup>2</sup>K. heat consumption factor of installed door: K=1.6W/m<sup>2</sup>K.