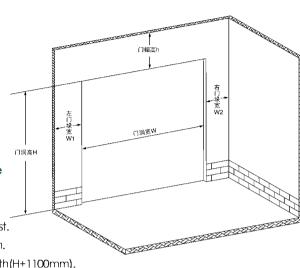

### 一、门洞尺寸要求

- ★ 门洞高度H一般不超过3000mm,门洞宽W一般不超 过5400mm;
- ★ 门楣高度 h 育不小于 100mm;
- ★ 左、右门垛 W1 和 W2 宽度一般不小于 100mm;
- ★ 车库进深要求不小于门洞高 H+1100mm。

### 1. Requirement for the dimension of the door hole

- ★ The hight of the door (H) hole should lower than 3000mm, the width should norrower than 5400mm.
- ★ The height (h) of the lintel should higher than 100mm at least.
- ★ The left and right side of the door should wider than 100mm.
- ★ The depth of the garage door should longer them the length (H+1100mm).

### 二、门洞建筑要求

- ★ 门洞天花板上应预留 AC220V 插座,插座距门洞口尺寸宜为门洞高度 H+1000mm,宽度方向上偏离门洞中心线 300mm,偏向左右边均可;
- ★ 门洞的高度尺寸与宽度尺寸的误差均不大于 10mm;
- ★ 洞口地面的水平误差不大于 10mm;
- ★ 在安装位置内,不宜有管道、电缆等影响车库门安装、运行的障碍物;
- ★ 在墙体内平面上,安装基础官内平齐,其它所有结构都不应突出于安装基础。

### 2. Requirement for the construction of the door hole

- ★ There should be an electrical outlet at the ceiling of the garage door, the distance between the door and the electrial outlet should be the hight of door (H) plus 1000mm, and in the wide direction the electrical out let should departure 300mm (ringht or left) form the centerline.
- ★ The error of the dimension of door hole should be limited within 10mm.
- ★ The horizontal error of the door hole should be limited within 10mm.
- ★ In the installation area, there is no some barriers such as: wire cable.pipe, etc.
- ★ In the installation area, the wall should be keep in the same level.