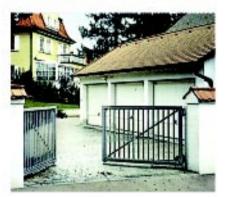

perator

平开门是采用优质、耐腐蚀的型材制造, 配备遥控开关装 置。厚实、古典、粗旷、自然质朴的风格,美观实用 彰显品位。

它广泛适用于庭院、别墅、工业厂房大门。当你从繁闹 的都市回家时,两扇富有情调的艺术大门在徐徐的为你打 开,你会真正地感到一种心情的交换。这样的生活是值得 欣赏,可以回味,并愿意为之停留的。与工厂搭配起来 更是艺术与科技的完美结合,为您的企业增辉添彩。

The swing gate operator series are used to drive swing gates for industrial, commercial and residential uses. To protect the device, an electric lock is provided to install when the width of gate leaf is more than 1.5 meters. In case of power failure, an emergency release key allows operate gate manually.

- ★ Adjustable support brackets.
- ★ Controlling single or double leaf is optional.
- ★ Overheat and over-current protection.
- ★ Time-delay protection.
- ★ Emergency release key in case of power failure.
- ★ Control panel are available to infrared photocells, alarm lamp and remote controller.









# 电动平移门 Electric sliding gate operator

平移门主要采用不锈钢焊接结构,可以配电机驱动系统,光电感应器,导轨单翼式边门和围栏,也可 以选择双翼对开,方便出入安全可靠。

设计简单大方的平移门是工厂、小区的最佳选择。坚固耐用、美观大方是它最大的特点,可以选择手 动和电动操作,方便出行。自行设计、制造和测试,完全确保长年稳定运行,无需维护。

The sliding gate operators are used to drive sliding gates for industrial, commercial and residential uses. The operators can be fitted with gear wheel or chain wheel according to your needs, and featured with powerful starting strength, capable of overwork at short time. In case of power failure, an emergency release key allows operate gate manually. And the controller will stop on closing if it hits obstruction. The control panel wiring of the operator is available to alarm lamp, remote controller, photocells, loop detector and IC card, etc.









AC

AC

DC

# 挡车器(道闸) Traffic barrier





#