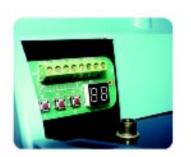

# S66 全智能型车库门开门机 S66 intelligent garage door opener

外观新颖时尚, 技术全球领先。您只需轻轻一按, 各种 复杂的设置与调试全部轻松搞定, 让您方便到底。

### 采用澳大利亚原装控制系统, 具有更高的可靠性。

- ★ \$66 为新型镀锌 C 型钢传动导轨,链条传动。
- ★ 自动检测开关门行程位置,无需人工调整。
- ★ 自动检测门体运行阻力曲线,并能够自适应门体长期运行后 的阻力变化,无需人工调整负载力。
- ★ 自动跟踪检测门体运行过程中的阻力变化曲线,确保在门体 运行过程中的每一点都保持较高的遇阻保护灵敏度,从而提 供更好的安全性。
- ★ 全部功能设置, 仅需按键两次, 即可完成全部自动检测,
- ★ 独有的停电锁门专利技术,让您不再为停电而烦恼。
- ★ 2种不同的功率配置,适用于不同尺寸的车库门。