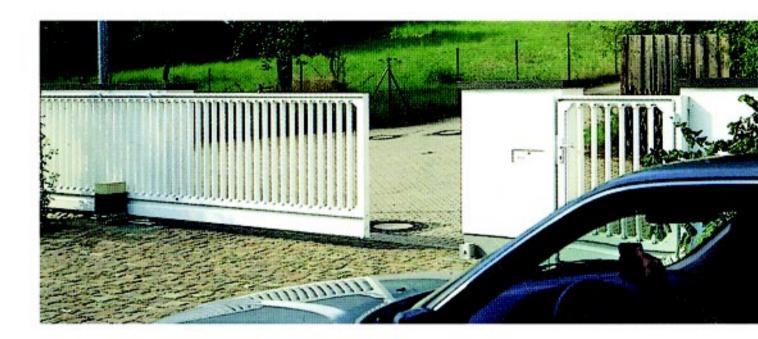

# 电动平移门 Electric sliding gate operator

平移门主要采用不锈钢焊接结构,可以配电机驱动系统,光电感应器,导轨单翼式边门和围栏,也可 以选择双翼对开,方便出入安全可靠。

设计简单大方的平移门是工厂、小区的最佳选择。坚固耐用、美观大方是它最大的特点,可以选择手 动和电动操作,方便出行。自行设计、制造和测试,完全确保长年稳定运行,无需维护。

The sliding gate operators are used to drive sliding gates for industrial, commercial and residential uses. The operators can be fitted with gear wheel or chain wheel according to your needs, and featured with powerful starting strength, capable of overwork at short time. In case of power failure, an emergency release key allows operate gate manually. And the controller will stop on closing if it hits obstruction. The control panel wiring of the operator is available to alarm lamp, remote controller, photocells, loop detector and IC card, etc.