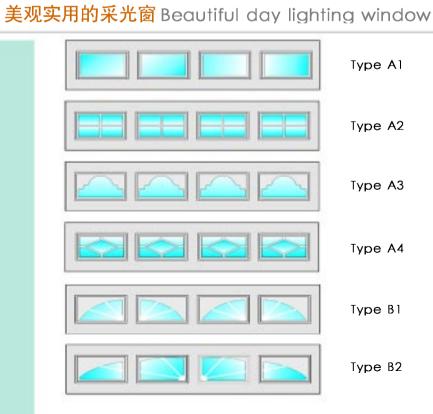

### 经典时尚的 S- 方格造型:

畅销几十年的车库门标准造型,方 格尺寸为500mm×350mm,比例协 调, 为车库门门板标配造型, 适用于 各种宽度车库门。

### Classic and fashionable S rectangle model:

Standard model garage door has sold well for several ten years. The dimension of the S rectangle is 500mm x 350mm, which is harmonious in proportion, is the standard model of garage door panel and suitable for garage door of various widths.

高雅大方的 L- 方格造型: 全新的加宽方格设计,方格尺寸为 700mm×350mm, 特别适用于双车 位车库门(门宽在4500mm以上)。

Elegant L rectangle model: The newly designed rectangle with the dimension of  $700 \text{mm} \times 350 \text{mm}$ , especially suitable for the double car parking space garage door(the door width is beyond 4500mm).

### 线条清晰明快的条纹造型:

外观和谐流畅, 格调高雅不俗, 更有 经久不衰的S-条纹与引领时尚的L-条 纹两种造型供您选择。

The clear-cut streaked model: Harmonic and smooth appearance in an elegant tone, with perennial Sstripe and voguish L-stripe for your options.