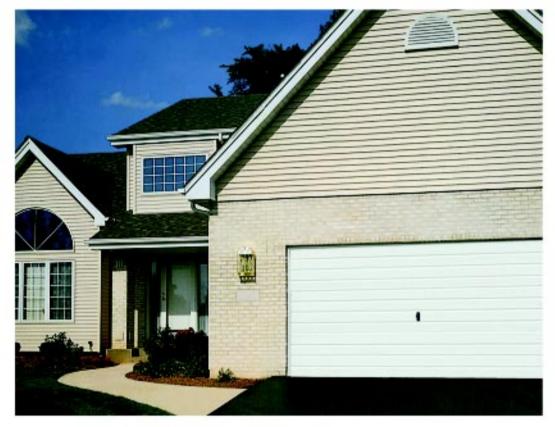

de and undergoes the gas and dust pollution, insolation, or rain and wind, it will still remain the original color and as lustrous as a new one.

### 完美的细节体现 Ideal details



门板拼缝严密、平整 Smooth and tight door



窄边侧封条与门完美结合 Perfect combination of narrow margin side seal and the door



优质的底部密封条 Excellent bottom sealing



外形精美、手感舒适的门把手 配套一致的侧边框 Excellent appearance, comfortable doorknob



### 可选颜色 Optional colors



WH10-白色(White) EGY60C-灰色(grey)



PBR20A-茶色(Brown)



PBL40C-海兰(Blue)



PRD40C-绯红(red)

外观精美时尚 造型款式多样 Beautiful and fashionable appearance in various type and model



### 线条清晰明快的条纹造型:

外观和谐流畅, 格调高雅不俗, 更有 经久不衰的S-条纹与引领时尚的L-条 纹两种造型供您选择。

The clear-cut streaked model: Harmonic and smooth appearance in an elegant tone, with perennial Sstripe and voguish L-stripe for your options.







### 尊贵的金橡木表面造型

新型耐紫外线照射的塑料覆压在钢质表面 上,花纹与实木相仿,在视觉效果上完全 与木质车库门一样,回归自然的高级原木 外观, 彰显出主人的尊贵身份。

Golden oak:

The new-fangled ultraviolet resistant plastic covers on the steel surface, with texture similar to real wood, visually identical to the wooden garage gate in such a natural semblance of rough timber that highlights the owner's nobility.

### 高品质的门板 High quality door panel

# 面涂(Finish coat) 化学处理层(Chemical conversoon coat) 素材(Steel plate)



- ★ 双层彩涂钢板: 门板的正面与背面,均采用同样 的彩涂钢板;
- ★ 聚氨酯泡沫保温层: 门板中间采用优质聚氨酯高 压发泡均匀填充,发泡密度达 40kg/m³, 所以门 板具有很好的强度及保温、隔音性能;
- ★ 两端钢制封堵;
- ★ 加强垫板: 在固定铰链及滚轮支架等部位, 预埋 有钢制加强垫板,保证门体各部位有足够的强 度,使连接及固定牢固可靠;
- ★ 外置加强筋: 门宽超过 4850mm 时,必须配置 外置加强筋,以保证门有足够的强度;
- ★ 门板厚度规格: 40mm、63mm;
- ★ 40mm 门板最宽 6500mm;
- ★ 门板单块高度在 430~550mm 之间,根据门体高 度需要选择组合;
- ★ 40mm 门板热损耗系数: K=1.0W/m²K, 已安装