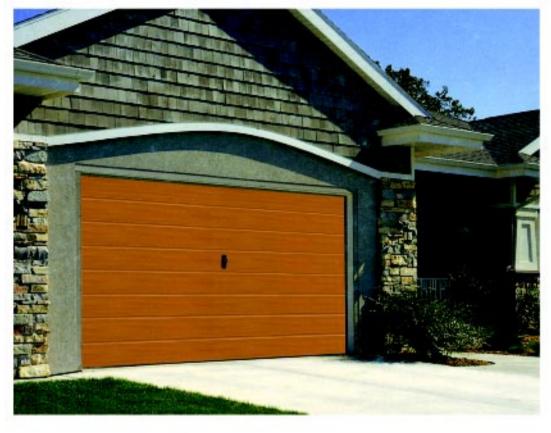

### 尊贵的金橡木表面造型

新型耐紫外线照射的塑料覆压在钢质表面 上,花纹与实木相仿,在视觉效果上完全 与木质车库门一样,回归自然的高级原木 外观, 彰显出主人的尊贵身份。

Golden oak:

The new-fangled ultraviolet resistant plastic covers on the steel surface, with texture similar to real wood, visually identical to the wooden garage gate in such a natural semblance of rough timber that highlights the owner's nobility.